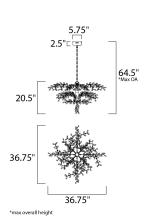

## **MEASUREMENTS**

DIMENSION : 36.75" L x 36.75" W x 20.5" H

MAX OAH : 64.5" OAH

CANOPY : 5.75" W x 2.5" H x 5.75" L

HANGING WEIGHT : 18.7 lb WIRE LENGTH : 120"