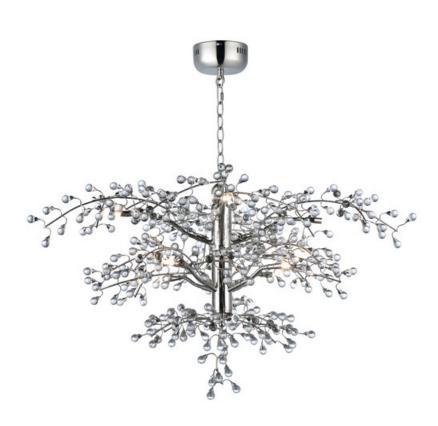

## PRODUCT DESCRIPTION

Branches of Polished Nickel support clusters of Clear glass balls which glisten from the light of the xenon lamps provided. With three sizes to choose you are sure to find a Cluster to enhance your room decor.